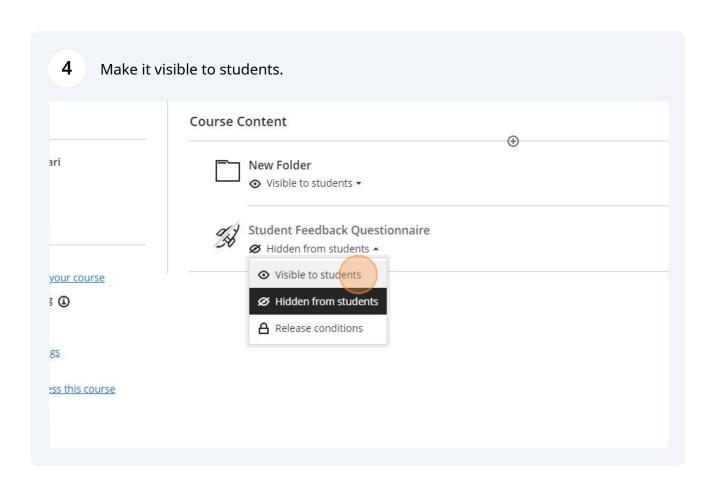

Click "+" sign next to "Student Feedback Questionnaire" (SFQ) to add to your 2 course. Proctortrack Standard Sallery Respondus ink LockDown Browser Dashboard mage Quote /ideo Student Feedback Questionnaire Audio Can't find what you need? ories N Browse all course tools - nub Featured Uncategorize