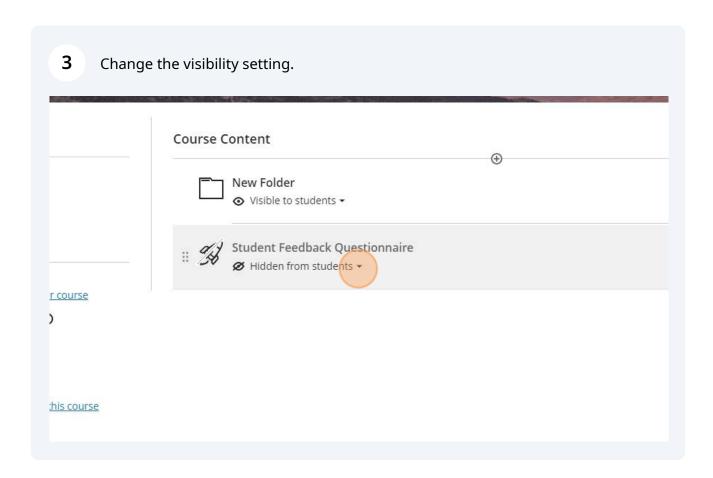

Click "+" sign next to "Student Feedback Questionnaire" (SFQ) to add to your 2 course. Proctortrack Standard Sallery Respondus ink LockDown Browser Dashboard mage Quote /ideo Student Feedback Questionnaire Audio Can't find what you need? ories N Browse all course tools - nub Featured Uncategorize