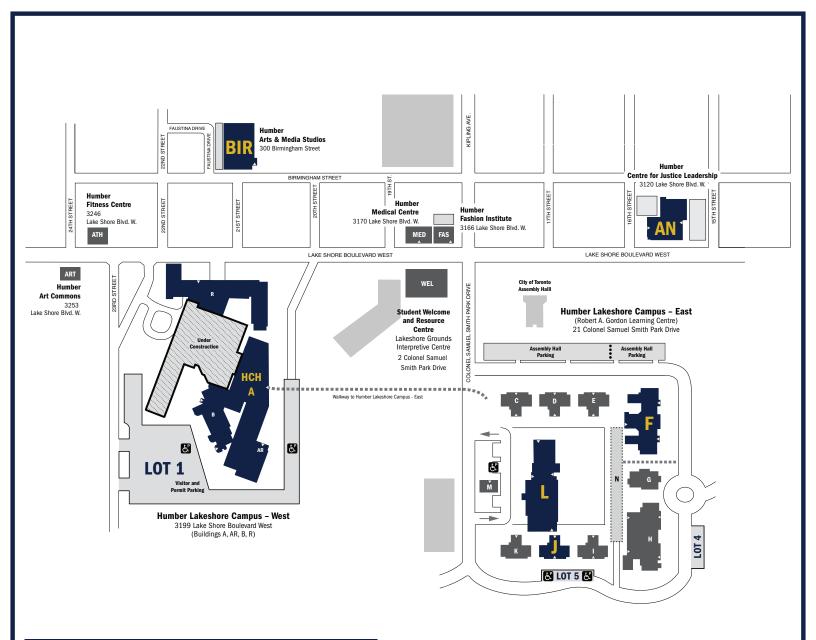

# **OPEN HOUSE** LAKESHORE CAMPUS MAP

### LEGEND

HCH - Faculty of Media, Creative Arts, and Design fair/ residence and athletics booths/general campus tours
L building 1<sup>st</sup> floor - Meet and greet/application confirmation/ general campus tours
L building 2<sup>nd</sup> floor - Services fair/Faculty of Social and Community Services fair/Longo Faculty of Business fair
AN, L, F, A, AX, J - Info sessions
300 Birmingham Road - Info sessions
LOT 1, 4, 5 - Free parking (accessible parking located in LOT 7)