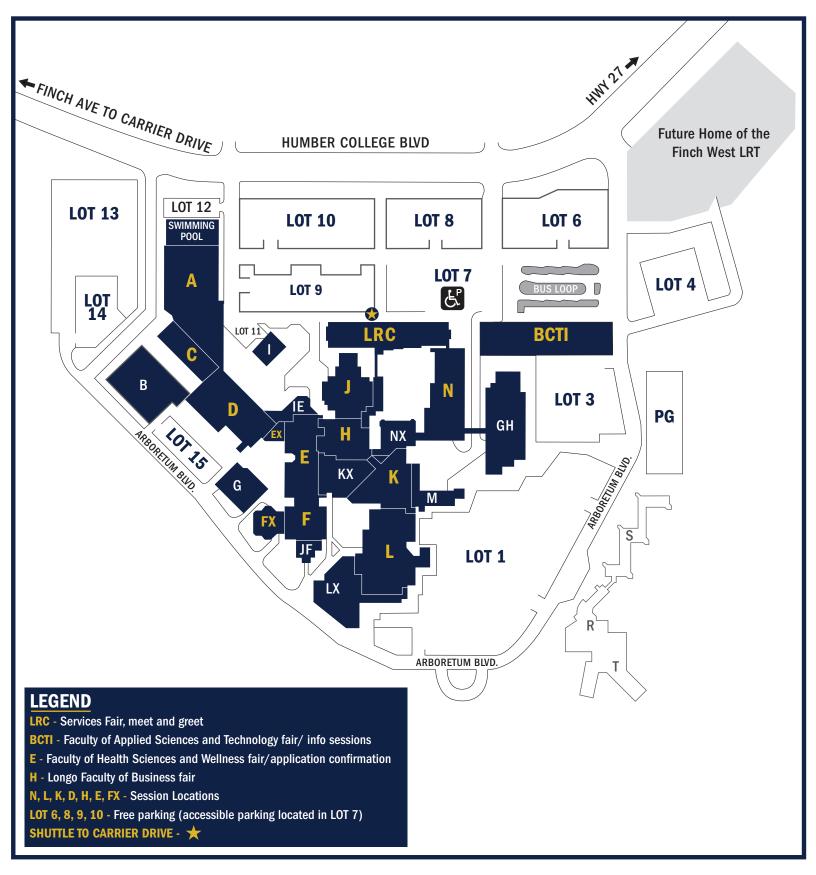

mation Session: Pharmacy Technician                                                | E404        | 1:00 PM  | 1:30 PM  |
| Drop-In: Pharmacy Technician                                                            | E404        | 11:00 AM | 1:00 PM  |
| Drop-In: Practical Nursing                                                              | E458        | 10:00 AM | 2:00 PM  |
| Drop-In: Regulatory Affairs                                                             | E Concourse | 10:00 AM | 2:00 PM  |
| Drop-In: The Apartment                                                                  | H440        | 10:00 AM | 2:00 PM  |
| <b>Drop-In:</b> Traditional Chinese Medicine<br>Practitioner                            | C105        | 10:00 AM | 2:00 PM  |



## **OPEN HOUSE** NORTH CAMPUS MAP