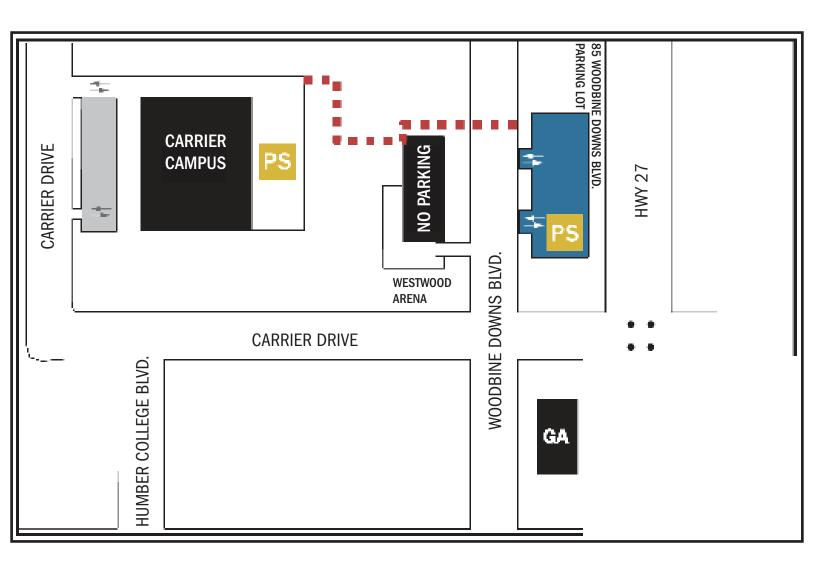

### **HUMBER CENTRE FOR SKILLED TRADES AND TECHNOLOGY**

LEGEND
WOODBINE DOWNS LOT - Free Parking
WALKWAY TO CARRIER CAMPUS