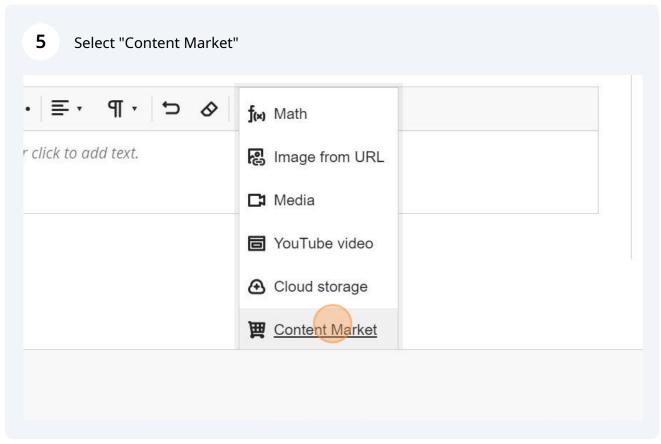

## Student Guide - How to Submit a Panopto Video Assignment within Blackboard

Click anywhere on the field, "Drag video or audio files here (or click to find on your computer)"

Upload

All content uploaded must meet the Terms of Use located under the Help menu. Add captions to Drag video or audio files here (or click to find on your computer)