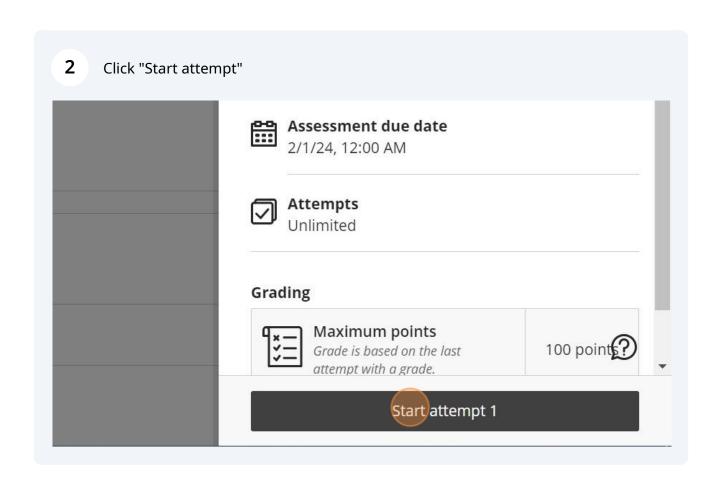

## Student Guide - How to Submit a Panopto Video Assignment within Blackboard

Click anywhere on the field, "Drag video or audio files here (or click to find on your computer)"

Upload

All content uploaded must meet the Terms of Use located under the Help menu. Add captions to Drag video or audio files here (or click to find on your computer)