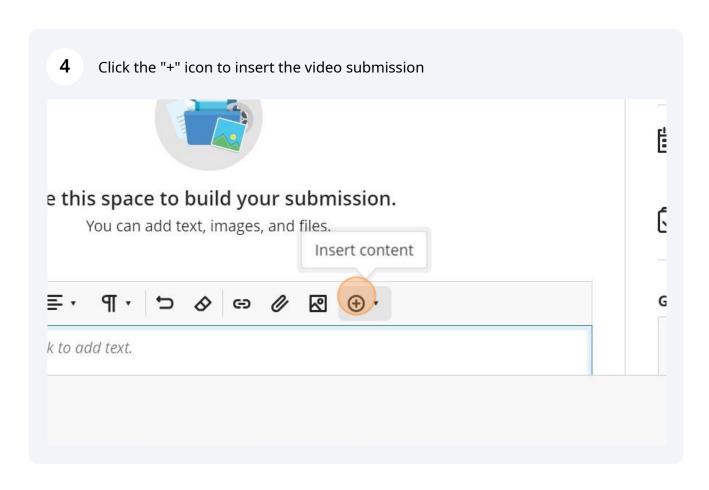

Choose

Upload

Record

All content uploaded must meet the Terms of Use located under the Help menu. Add captions to support UDL.

Deta

Video Embed Options