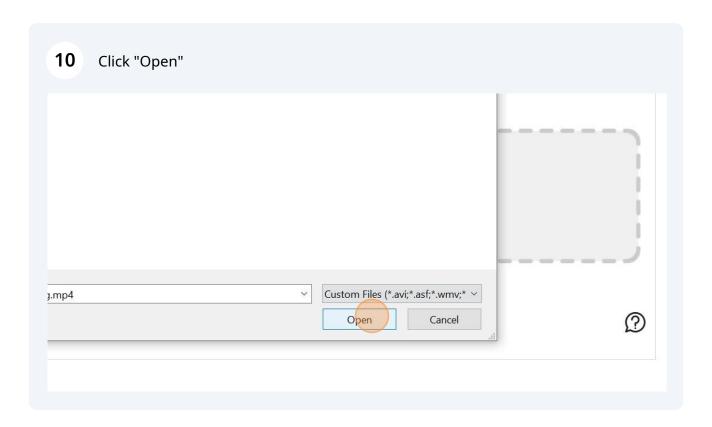

9 Select your video to upload for submission 个 📜 🔪 New folder Organize \* Quick access Desktop Downloads \* Documents \* 08 08 0 Pictures with OneDrive - Humb

Your video may take several minutes to process depending on the file size