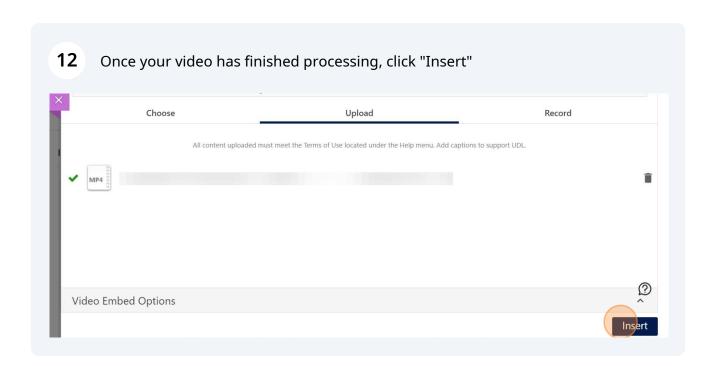

Choose

Upload

Record

All content uploaded must meet the Terms of Use located under the Help menu. Add captions to support UDL.

Deta

Video Embed Options