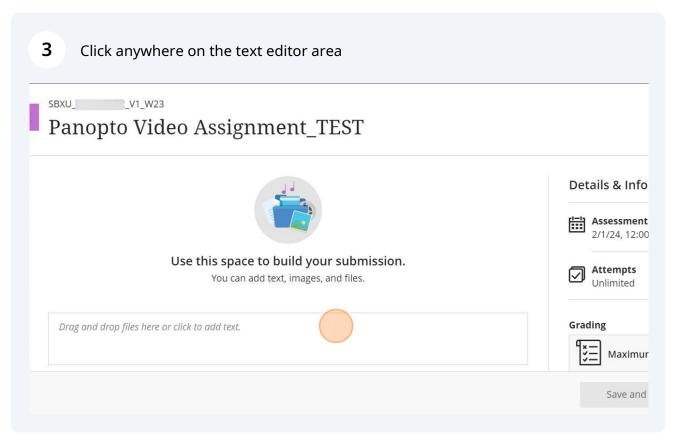

## Student Guide - How to Submit a Panopto Video Assignment within Blackboard

Click anywhere on the field, "Drag video or audio files here (or click to find on your computer)"

Upload

All content uploaded must meet the Terms of Use located under the Help menu. Add captions to Drag video or audio files here (or click to find on your computer)