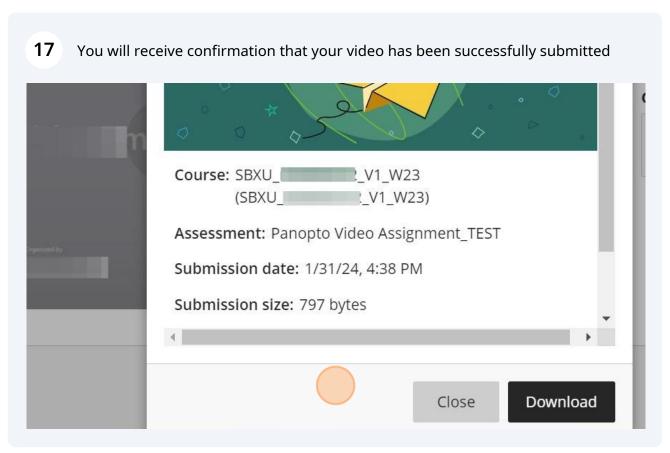

ed under the Help menu. Add captions to Drag video or audio files here (or click to find on your computer)

9 Select your video to upload for submission 个 📜 🔪 New folder Organize \* Quick access Desktop Downloads \* Documents \* 08 08 0 Pictures with OneDrive - Humb



Your video may take several minutes to process depending on the file size

Choose

Upload

Record

All content uploaded must meet the Terms of Use located under the Help menu. Add captions to support UDL.

Deta

Video Embed Options





## 14 Click "Insert" **Details & Information** Assessment due date 2/1/24, 12:00 AM (EST) Insert Content Market item Use this space Attempts Unlimited \* Display Name You can ad Grading Drag and drop files here or click to add text. Maximum points Cancel Insert 100 points Save and Close