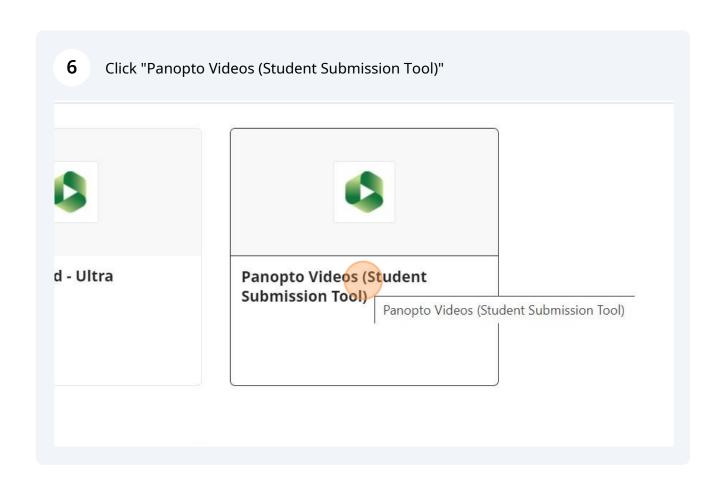

## Student Guide - How to Submit a Panopto Video Assignment within Blackboard

Click anywhere on the field, "Drag video or audio files here (or click to find on your computer)"

Upload

All content uploaded must meet the Terms of Use located under the Help menu. Add captions to Drag video or audio files here (or click to find on your computer)