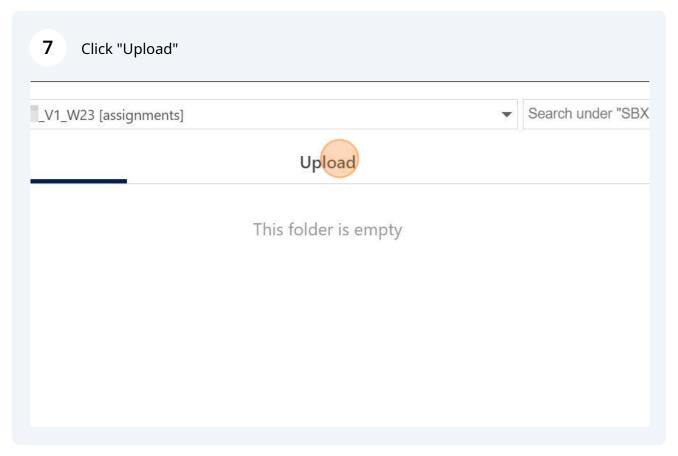

## Student Guide - How to Submit a Panopto Video Assignment within Blackboard

Click anywhere on the field, "Drag video or audio files here (or click to find on your computer)"

Upload

All content uploaded must meet the Terms of Use located under the Help menu. Add captions to Drag video or audio files here (or click to find on your computer)

Choose

Upload

Record

All content uploaded must meet the Terms of Use located under the Help menu. Add captions to support UDL.

Deta

Video Embed Options