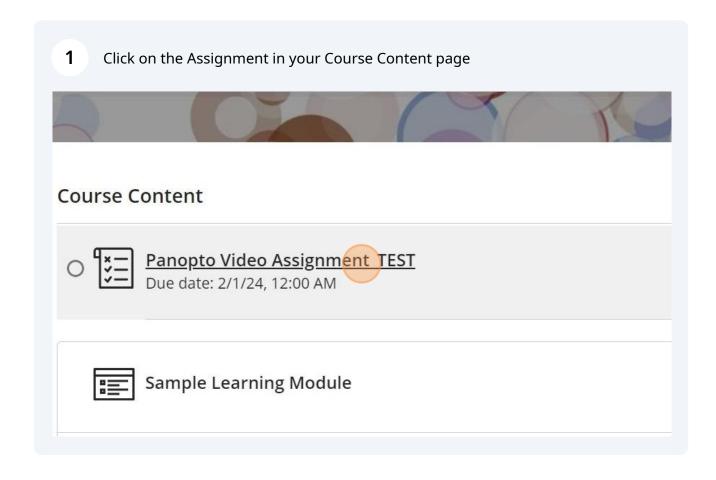

## Student Guide - How to Submit a Panopto Video Assignment within Blackboard

Click anywhere on the field, "Drag video or audio files here (or click to find on your computer)"

Upload

All content uploaded must meet the Terms of Use located under the Help menu. Add captions to Drag video or audio files here (or click to find on your computer)