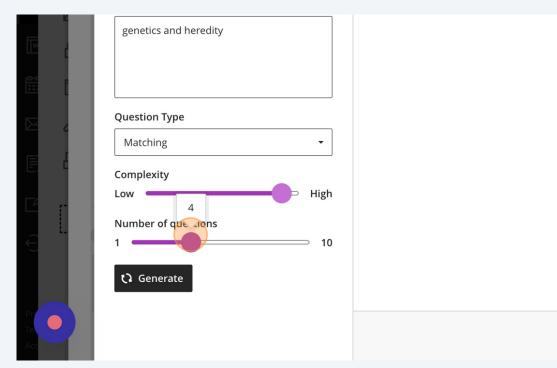

You can change the complexity of the questions generated by the AI Design Assistant by moving the slider under the heading 'Complexity' between the 'Low' and 'High' options.

You can change the number of generated questions from between 1 to 10 using the slider under the heading 'Number of questions'.

Once you have typed in your prompt, selected the type of question you would like, as well as the number of questions and their complexity, click "Generate" to generate the questions with the AI Design Assistant.