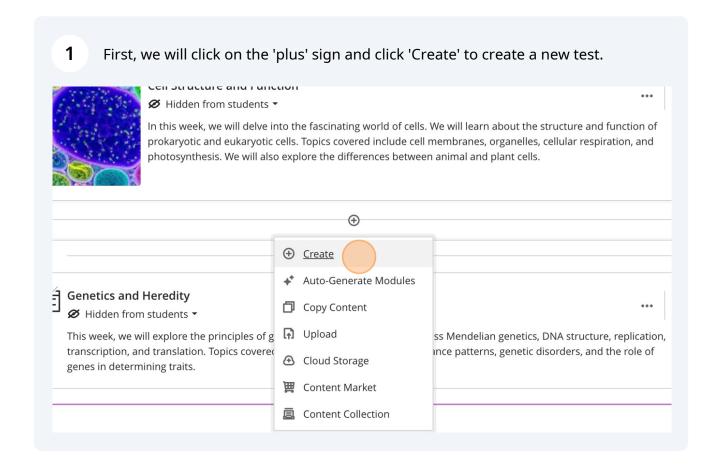

## How to Use BlackBoard AI Design Assistant to Generate Questions

Click on the "Description" field, and enter your key words or ideas to help the AI Design Assistant to generate questions.

SBXU\_N01664677\_V5\_F23