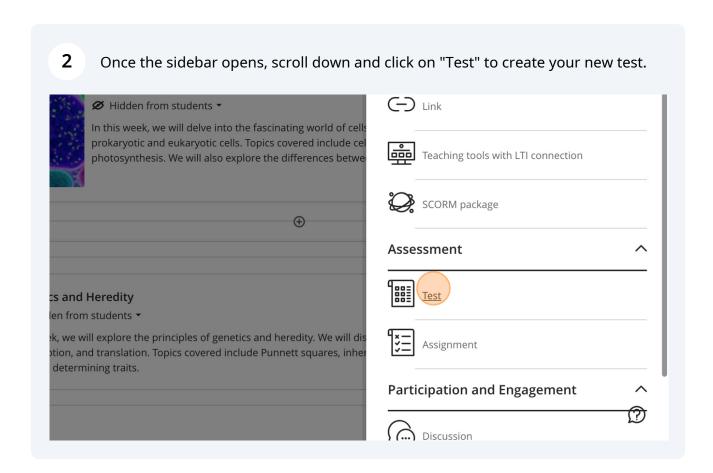

## How to Use BlackBoard AI Design Assistant to Generate Questions

Click on the "Description" field, and enter your key words or ideas to help the AI Design Assistant to generate questions.

SBXU\_N01664677\_V5\_F23