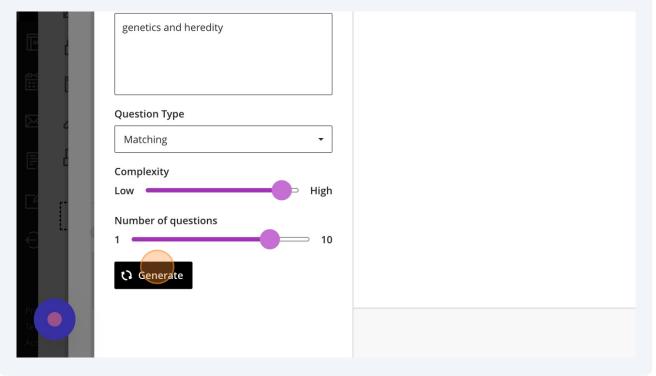

You can change the complexity of the questions generated by the AI Design Assistant by moving the slider under the heading 'Complexity' between the 'Low' and 'High' options.

You can change the number of generated questions from between 1 to 10 using the slider under the heading 'Number of questions'.

Once you have typed in your prompt, selected the type of question you would like, as well as the number of questions and their complexity, click "Generate" to generate the questions with the AI Design Assistant.