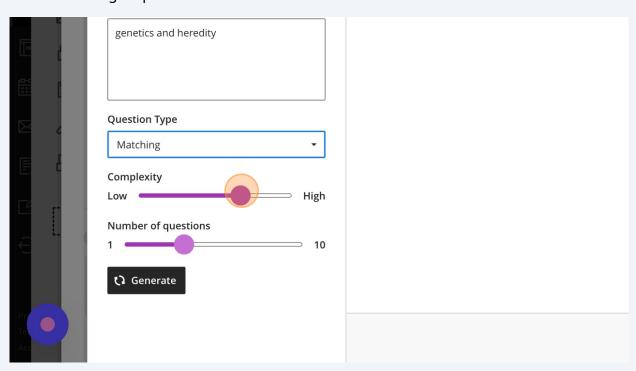

You can change the complexity of the questions generated by the AI Design Assistant by moving the slider under the heading 'Complexity' between the 'Low' and 'High' options.

You can change the number of generated questions from between 1 to 10 using the slider under the heading 'Number of questions'.

## Alert!

It may take a few tries to generate questions using the AI Design Assistant. Please be aware this is a known issue.

When the questions are generated, you may select the questions you would like to 9 add by pressing on the checkbox beside the question. SBXU\_N01664677\_V5\_F23 **Auto-Generate Questions** This is auto-generated content and needs to be checked for accidental accidents. **Define questions** Description Question 1 genetics and heredity Match each term with its correct definition: **Prompts** Answe Trait **Question Type** Matching Inheritance Complexity High Allele