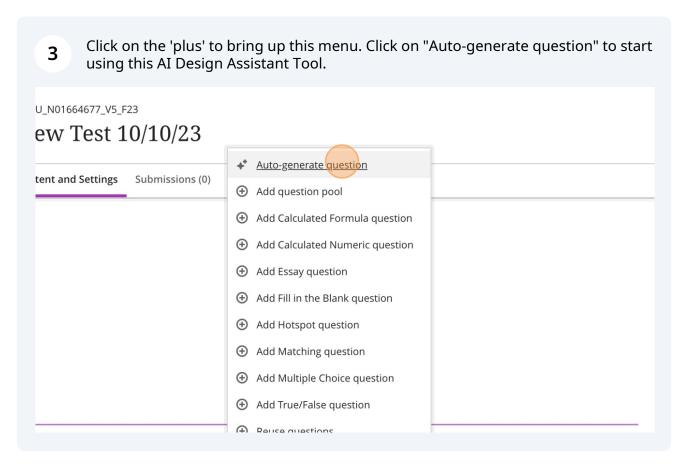

Auto-Generate Questions

Define questions

Description

Enter a short description, learning objectives, or topic...

Question Type

Inspire me!

Complexity

Low

High

(i) Tip!

The 'Inspire me!' question type creates a combination of all of the other kinds of question types. This may be useful for creating a wider variety of questions for a quiz or test in a shorter amount of time.

You can change the complexity of the questions generated by the AI Design Assistant by moving the slider under the heading 'Complexity' between the 'Low' and 'High' options.

You can change the number of generated questions from between 1 to 10 using the slider under the heading 'Number of questions'.

Once you have typed in your prompt, selected the type of question you would like, as well as the number of questions and their complexity, click "Generate" to generate the questions with the AI Design Assistant.