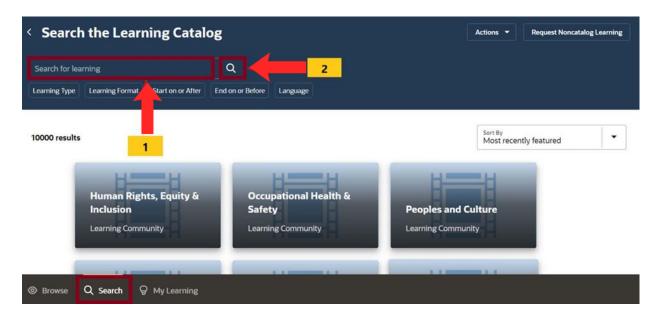

#### Step 3: Search for a Course

In the 'Search' tab, type in the course name, or keywords related to a specific topic in the search bar and then click on the search icon.

#### PEOPLE(S)&CULTURE

Alternatively, you can scroll through the entire **Learning Catalog** within the 'Search' tab.

| < Search the Learnin              | E curuloB                                 |                                           | Actions   Request Noncatalog Learning              |
|-----------------------------------|-------------------------------------------|-------------------------------------------|----------------------------------------------------|
| Search for learning Q             |                                           | *                                         |                                                    |
| Learning Type Learning Format Sta | art on or After End on or Before Language |                                           |                                                    |
| 10000 results                     |                                           |                                           | Sort By<br>Most recently featured                  |
| loovo results                     |                                           |                                           | Most recently featured                             |
|                                   |                                           |                                           |                                                    |
| н                                 | нт                                        | нт                                        | Humber - AODA                                      |
| Human Rights, Equity &            | Occupational Health &                     |                                           | Humber - AODA<br>Customer Service                  |
| Inclusion                         | Safety                                    | Peoples and Culture                       | Humber - AODA<br>Customer Service<br>Standards for |
|                                   |                                           | Peoples and Culture<br>Learning Community | Humber - AODA<br>Customer Service                  |
| Inclusion                         | Safety                                    |                                           | Humber - AODA<br>Customer Service<br>Standards for |