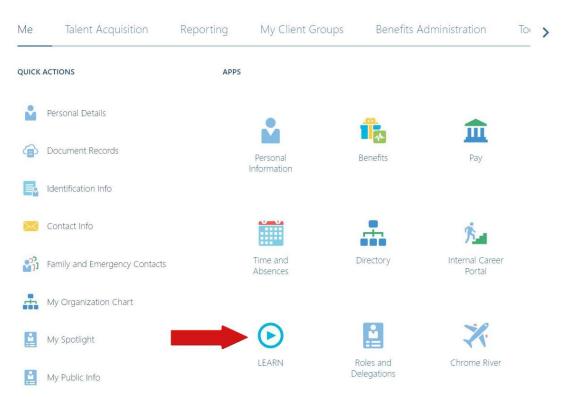

#### Step 1: Access LEARN

Sign into the HRMS using your single sign-on ID and password and then click on the **'LEARN'** icon.