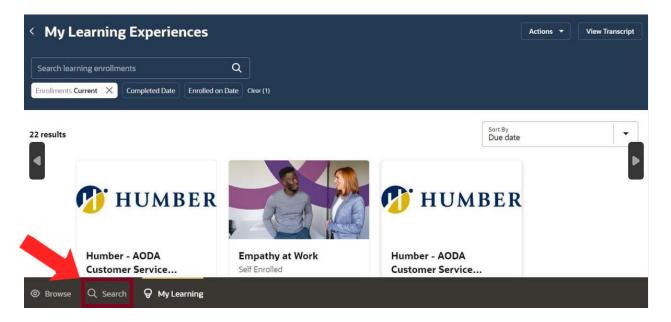

#### Step 2: Access the Learning Catalog

From the LEARN home page, click on the 'Search' tab located at the bottom of the screen to access the Learning Catalog.