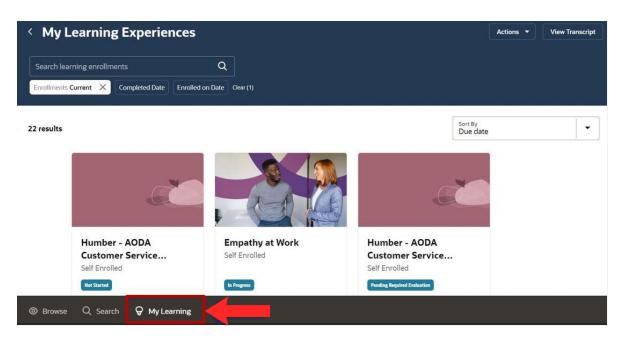

### PEOPLE(s)&CULTURE

Click on the 'My Learning' tab to view all the courses that you enrolled in.