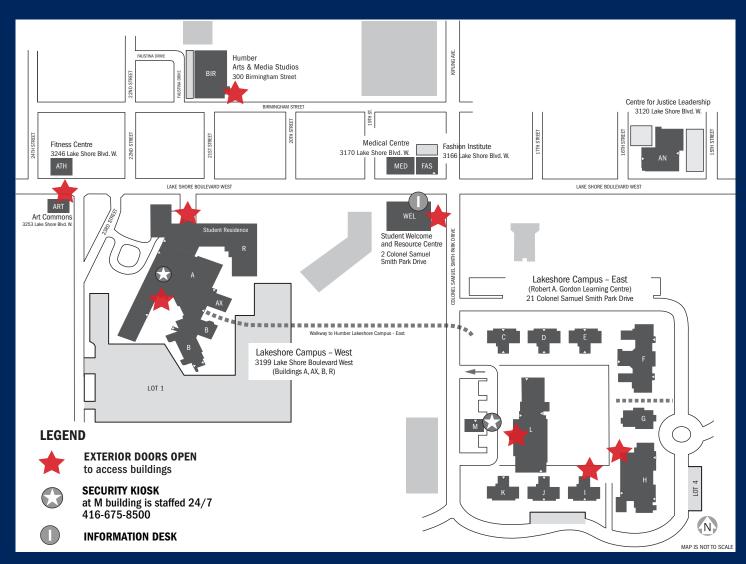

## Sept. 8 to 11 Exterior Access

## Access to campus buildings are marked above and monitored by Public Safety:

| Building | MONDAY             | TUESDAY            | WEDNESDAY          | THURSDAY           | FRIDAY             | SATURDAY        | SUNDAY |
|----------|--------------------|--------------------|--------------------|--------------------|--------------------|-----------------|--------|
| A/AX     | 9 a.m 10 p.m.      | 8 a.m 10 p.m.      | 7 a.m 9:30 p.m.    | 8 a.m 9:30 p.m.    | 7 a.m 10 p.m.      | Closed          | Closed |
| ART      | 1:30 a.m 5:30 p.m. | 9 a.m 5:30 p.m.    | 7 a.m 9:30 p.m.    | 7 a.m 9:30 p.m.    | 7 a.m 9:30 p.m.    | Closed          | Closed |
| BIR      | 7 a.m 10 p.m.      | 7 a.m 7:30 p.m.    | 7 a.m 7:30 p.m.    | 8 a.m 8:30 p.m.    | 8 a.m 6:30 p.m.    | 9 a.m 7:30 p.m. | Closed |
| Н        | Closed             | Closed             | Closed             | 8 a.m 12 noon      | Closed             | Closed          | Closed |
|          | Closed             | 8 a.m 5:30 p.m.    | 7 a.m 10 p.m.      | 8 a.m 12 noon      | Closed             | Closed          | Closed |
| L        | Closed             | 10 a.m 3 p.m.      | 7 a.m 10 p.m.      | Closed             | Closed             | Closed          | Closed |
| WEL      | Closed             | 8:30 a.m 4:30 p.m. | Closed          | Closed |