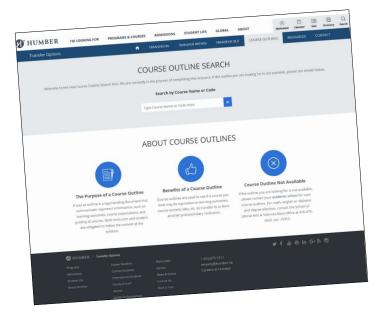

## New Humber Course Outline Search

The Course Outline Search Tool is a new and very helpful site feature. This tool will allow the User to find a course outline by entering a course name or code. The tool works by accessing the course outline database through HQ and supplying the User with either a downloadable PDF or viewable and printable outline. For outlines that have yet to be uploaded to the database, Users will be directed to contact the academic school.

View the Humber Course Outline Search Tool >