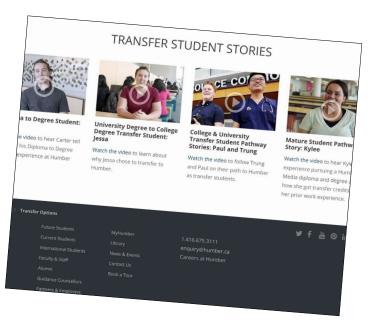

#### **Transfer Student Videos**

In order to create an even more welcoming and inviting user experience, we've added several transfer student testimonial videos. In these videos, students describe why they wanted to transfer to Humber, what the transfer experience was like, and offer up advice to prospective Transfer Students, giving viewers a first-hand perspective.

Scroll down on the Transfer Options landing page to view these videos >